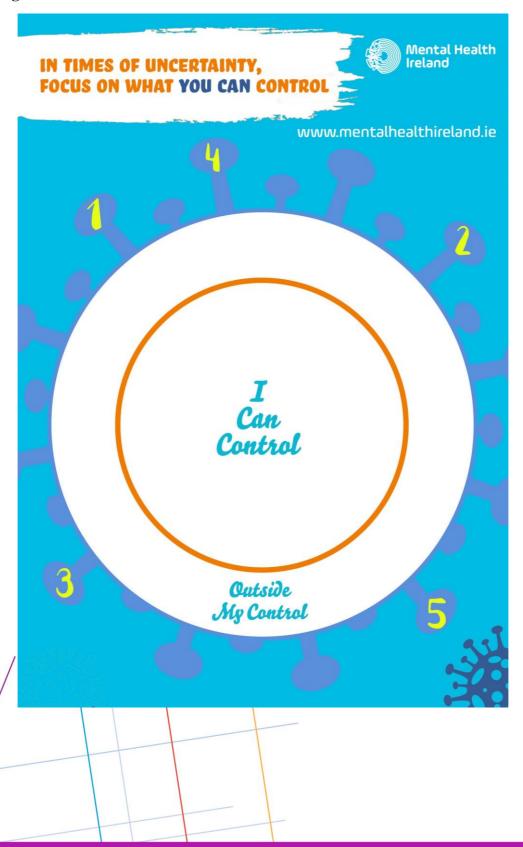

Uncertainty in life can bring anxiety and worry, this is the case for lots of life experiences including at a time of loss. It is important at times of uncertainty to focus on what we can control and try to let go of the things that are out of our control. Think about things in your life at the moment and fill in the following image.